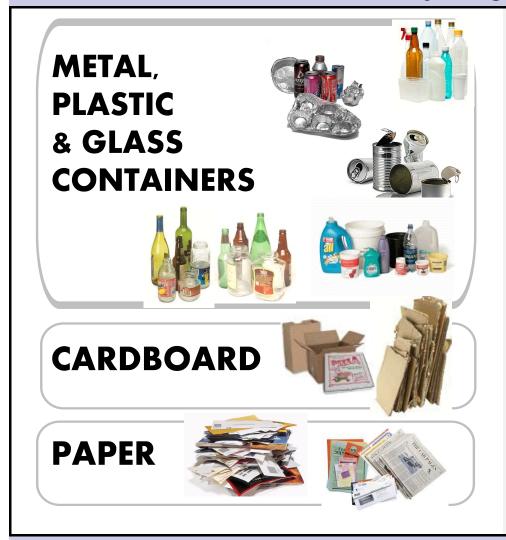

### METAL, PLASTIC & **GLASS CONTAINERS**

Metal Food & Beverage Containers, Aluminum Cans, Pans & Trays, Plastic #1 - #7 Bottles. Jugs, & Containers, Glass Bottles, Jars & Containers

#### **CARDBOARD**

Corrugated Clean Cardboard, 36" or smaller

#### MIXED PAPER

Newspaper, Magazines, Junk Mail, Office Paper, Computer Paper, Copier Paper, Phone Books

**APPLIANCES & SCRAP METAL** White Goods Appliances are Recycled with Bulk Scrap Metal. Check With Your Retailer For Recycling Your Old Appliance.